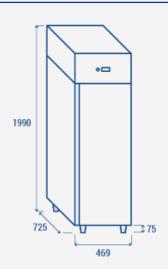

## **TECHNICAL SPECIFICATIONS**

| Capacity                         | 235 L        |
|----------------------------------|--------------|
| Temperature                      | -18° ~ -22°C |
| Consumption                      | 4.6 kWh/24h  |
| Rated Power                      | 217W         |
| Noise level                      | 50 dB(A)     |
| Net Weight                       | 80 Kg        |
| Gross Weight                     | 92 Kg        |
| External Dimensions (WxDxH mm)   | 469x725x1990 |
| Internal Dimensions (WxDxH mm)   | 329x560x1476 |
| Packaging dimensions (WxDxH mm)  | 508x745x2120 |
| Loading quantities 20'/40'/40'HQ | 34/70/70     |

# **PRODUCT DIMENSIONS**