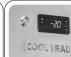

Lock fitted as standard

Digital control and white backlit main switch

Inner LED light

Inner embossed sides for shelves