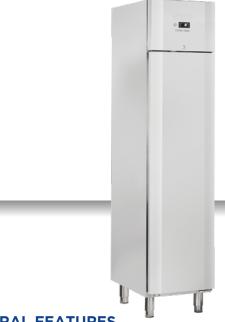

### **GENERAL FEATURES**

| GN1/1 Freezer upright cabinet                             | • |
|-----------------------------------------------------------|---|
| Stainless Steel exterior and interior                     | • |
| Plastic thermal-braker as chamber body frame (Heated)     | • |
| Ventilated Cooling                                        | • |
| Evaporator with anti-corrosion treatment                  | • |
| Hot gas defrost system                                    | • |
| Foaming Agent Cyclopentane (70mm)                         | • |
| Curved edge for easy cleaning                             | • |
| Digital Thermostat                                        | • |
| White backlit main switch                                 | • |
| LED light and lock fitted as standard                     | • |
| Removable Gasket                                          | • |
| Door: Self closing and reversible door fitted as standard | • |
| Foamed door handle                                        | • |
| Adjustable shelves GN1/1: 3 Pcs + 1 BOTTOM Shelf          | • |
| N.4 S/S Adjustable feet - (Lockable castor as Optional)   | • |
| Energy efficiency class: D                                | • |

## **TECHNICAL SPECIFICATIONS**

| Capacity                         | 235 L        |
|----------------------------------|--------------|
| Temperature                      | -18° ~ -22°C |
| Consumption                      | 4.6 kWh/24h  |
| Rated Power                      | 217W         |
| Noise level                      | 50 dB(A)     |
| Net Weight                       | 80 Kg        |
| Gross Weight                     | 92 Kg        |
| External Dimensions (WxDxH mm)   | 469x725x1990 |
| Internal Dimensions (WxDxH mm)   | 329x560x1476 |
| Packaging dimensions (WxDxH mm)  | 508x745x2120 |
| Loading quantities 20'/40'/40'HQ | 34/70/70     |